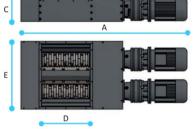

## **DIMENSIONS**

| A - | LENGHT       | 1360 mm |
|-----|--------------|---------|
| В-  | WIDTH        | 560 mm  |
| C - | HEIGHT       | 250 mm  |
| D - | LOADING PORT | 400 mm  |
| E - | LOADING PORT | 480 mm  |